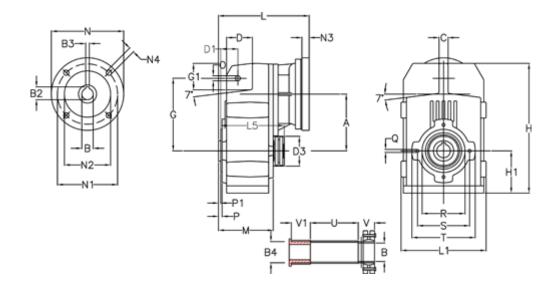

## **Measures**

| A = 175.75 | D1 = 56.5  | I5 = 200.0 | P1                                  | = 3.5    | V =  |
|------------|------------|------------|-------------------------------------|----------|------|
| B = 42     | d3 = 100   | M = 144.0  | Q                                   | = M12x19 | V1 = |
| B1 = 11    | G = 218    | N = 140    | R                                   | = 130    |      |
| B2 = 12.8  | G1 = 97.5  | N1 = 115   | S                                   | = 165    |      |
| B3 = 4     | H = 389.0  | N2 = 95    | Т                                   | = 200    |      |
| B4 = 42    | H1 = 116.0 | N4 = M8x19 | Tightening torque Nm adapter bushin | g = 6.0  |      |
| C = 16     | L = 246.0  | O = 14     | Tightening torque Nm shrink disc    | = 10.0   |      |
| D = 79.0   | L1 = 242   | P = 7.5    | U                                   | = 82.0   |      |